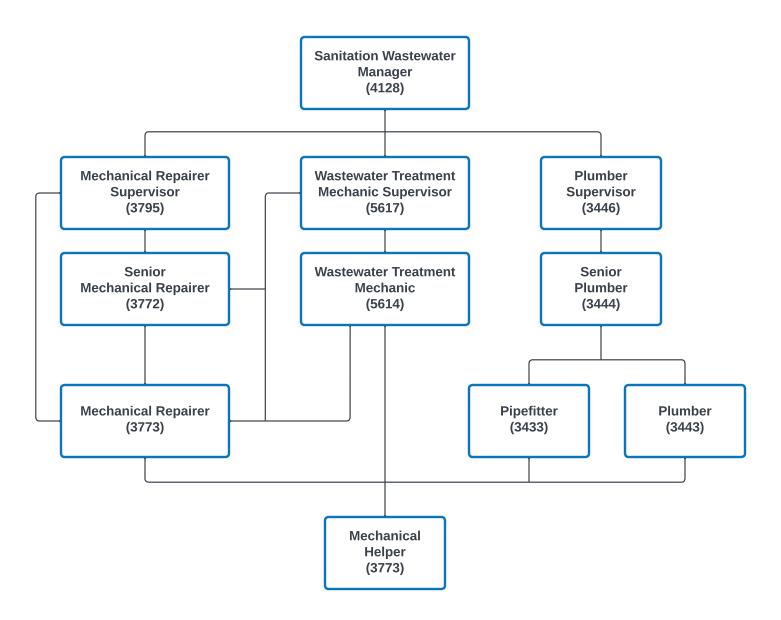

## **MECHANICAL HELPER (3773)**

The following information is being given to describe potential opportunities as a **Mechanical Helper**. The career ladder that this title commonly follows has been illustrated in the diagram below. With specific types of experience, promotional or lateral movement between these lines is also possible. You may view the class specification or job bulletin for each title within the career ladder to review specific information about each job. It is encouraged to examine the options available, to be able to promote for what you qualify for. You may also visit the <u>Personnel Department's website</u> for additional information related to jobs available within the City of Los Angeles.